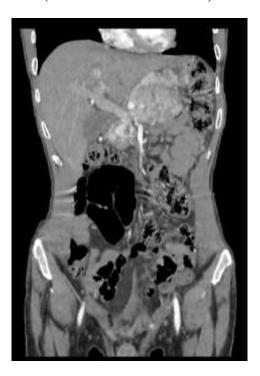

(Multislice Triphasic CT of Abdomen & pelvis with contrast axial and coronal reconstruction for 59 years old patient).

## (Coronal reconstruction).

(**Figure. S1**): Multislice Triphasic CT of Abdomen & pelvis with contrast for a 59yrs old male patient (axial and coronal reconstruction) shows: a diffusely infiltrative pancreatic soft tissue mass, involving tail, body and head of pancreas, with invasion of splenic vein, artery and the hilum of spleen, With abutting of the stomach and related loop as well as abutting the SMV. Heterogeneously enhanced hepatic focal masses (blue arrows). Heterogeneously enhanced bilateral supra renal lesions (Black arrows)... (Unresectable diffuse pancreatic adenocarcinoma)