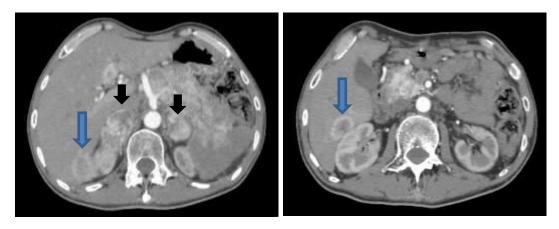

(Multislice Triphasic CT of Abdomen & pelvis with contrast axial and coronal reconstruction for 59 years old patient).

## (Coronal reconstruction).

(**Figure. S1**): Multislice Triphasic CT of Abdomen & pelvis with contrast for a 59yrs old male patient (axial and coronal reconstruction) shows: a diffusely infiltrative pancreatic soft tissue mass, involving tail, body and head of pancreas, with invasion of splenic vein, artery and the hilum of spleen, With abutting of the stomach and related loop as well as abutting the SMV. Heterogeneously enhanced hepatic focal masses (blue arrows). Heterogeneously enhanced bilateral supra renal lesions (Black arrows)... (Unresectable diffuse pancreatic adenocarcinoma)